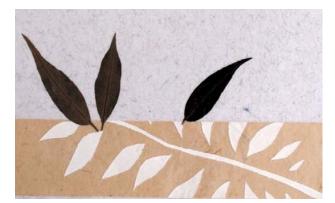

Black handmade paper with painted strips of silk fiber paper and peepal leaves.

Indigo handmade paper with painted strips of turquoise paper and peepal leaves.

Indigo handmade paper with painted strips of silk fiber paper and Vitex negundo leaves

Rag and gunny fiber handmade paper with painted strips of lokta and Vitex negundo leaves.

Rag and wool fiber handmade paper with painted strips of lokta and Vitex negundo leaves.