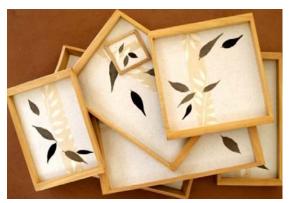

#### Table ware

Neemoli frolic – a playful, colourful theme with hand painted (stencil) neem sprigs and *Vitex negundo* or peepal *(Ficus religiosa)* leaves. Table mats, trays in all sizes and coasters are available in 5 colour collections.

Black handmade paper with painted strips of silk fiber paper and peepal leaves.

Indigo handmade paper with painted strips of turquoise paper and peepal leaves.

Indigo handmade paper with painted strips of silk fiber paper and Vitex negundo leaves

Rag and gunny fiber handmade paper with painted strips of lokta and Vitex negundo leaves.

Rag and wool fiber handmade paper with painted strips of lokta and Vitex negundo leaves.