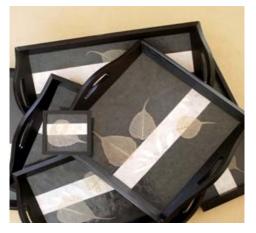

#### Table ware

Neemoli frolic – a playful, colourful theme with hand painted (stencil) neem sprigs and *Vitex negundo* or peepal *(Ficus religiosa)* leaves. Table mats, trays in all sizes and coasters are available in 5 colour collections.

Black handmade paper with painted strips of silk fiber paper and peepal leaves.

Indigo handmade paper with painted strips of turquoise paper and peepal leaves.

Indigo handmade paper with painted strips of silk fiber paper and Vitex negundo leaves

Rag and gunny fiber handmade paper with painted strips of lokta and Vitex negundo leaves.

Rag and wool fiber handmade paper with painted strips of lokta and Vitex negundo leaves.