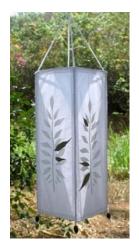

# Shweta kamal, Shweta neem - The white on white theme.

We continue this range of delicate stencil painting combined with *Vitex negundo* leaves; the lotus flower and the neem leaf, in shaded tints of white and grey, are transformed when lit up. Available in glassine and lokta papers, in 4 sizes of hanging lampshades, the candle shade and the small cube table lamp.

Lampshade Square

Lampshade medium

Lampshade long

Table lampshade