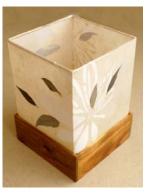

# Shweta kamal, Shweta neem - The white on white theme.

We continue this range of delicate stencil painting combined with *Vitex negundo* leaves; the lotus flower and the neem leaf, in shaded tints of white and grey, are transformed when lit up. Available in glassine and lokta papers, in 4 sizes of hanging lampshades, the candle shade and the small cube table lamp.

Lampshade Square

Lampshade medium

Lampshade long

Table lampshade