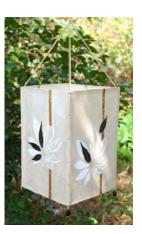

# Shweta kamal, Shweta neem - The white on white theme.

We continue this range of delicate stencil painting combined with *Vitex negundo* leaves; the lotus flower and the neem leaf, in shaded tints of white and grey, are transformed when lit up. Available in glassine and lokta papers, in 4 sizes of hanging lampshades, the candle shade and the small cube table lamp.

Lampshade Square

Lampshade medium

Lampshade long

Table lampshade