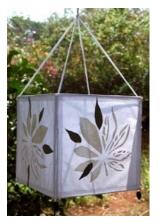

# Shweta kamal, Shweta neem - The white on white theme.

We continue this range of delicate stencil painting combined with *Vitex negundo* leaves; the lotus flower and the neem leaf, in shaded tints of white and grey, are transformed when lit up. Available in glassine and lokta papers, in 4 sizes of hanging lampshades, the candle shade and the small cube table lamp.