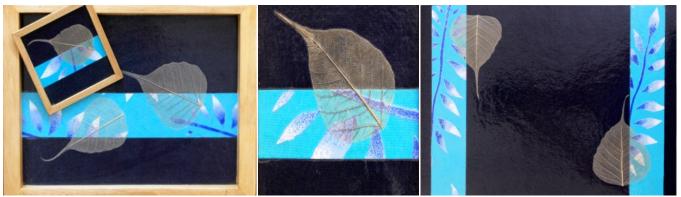

Black handmade paper with painted strips of silk fiber paper and peepal leaves.

Indigo handmade paper with painted strips of turquoise paper and peepal leaves.

Indigo handmade paper with painted strips of silk fiber paper and Vitex negundo leaves

Rag and gunny fiber handmade paper with painted strips of lokta and Vitex negundo leaves.

Rag and wool fiber handmade paper with painted strips of lokta and Vitex negundo leaves.