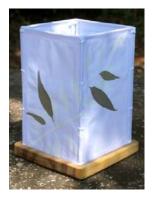

# Shweta kamal, Shweta neem - The white on white theme.

We continue this range of delicate stencil painting combined with *Vitex negundo* leaves; the lotus flower and the neem leaf, in shaded tints of white and grey, are transformed when lit up. Available in glassine and lokta papers, in 4 sizes of hanging lampshades, the candle shade and the small cube table lamp.

Lampshade Square

Lampshade medium

Lampshade long

Table lampshade