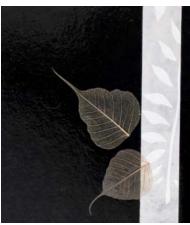

Black handmade paper with painted strips of silk fiber paper and peepal leaves.

Indigo handmade paper with painted strips of turquoise paper and peepal leaves.

Indigo handmade paper with painted strips of silk fiber paper and Vitex negundo leaves

Rag and gunny fiber handmade paper with painted strips of lokta and Vitex negundo leaves.

Rag and wool fiber handmade paper with painted strips of lokta and Vitex negundo leaves.