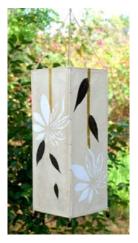

# Shweta kamal, Shweta neem - The white on white theme.

We continue this range of delicate stencil painting combined with *Vitex negundo* leaves; the lotus flower and the neem leaf, in shaded tints of white and grey, are transformed when lit up. Available in glassine and lokta papers, in 4 sizes of hanging lampshades, the candle shade and the small cube table lamp.

Lampshade Square

Lampshade medium

Lampshade long

Table lampshade