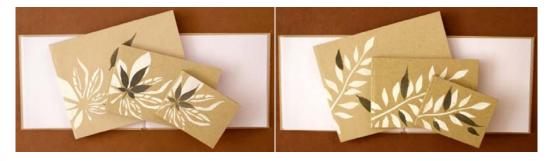

#### Table ware

Neemoli frolic – a playful, colourful theme with hand painted (stencil) neem sprigs and *Vitex negundo* or peepal *(Ficus religiosa)* leaves. Table mats, trays in all sizes and coasters are available in 5 colour collections.