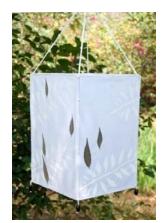

# Shweta kamal, Shweta neem - The white on white theme.

We continue this range of delicate stencil painting combined with *Vitex negundo* leaves; the lotus flower and the neem leaf, in shaded tints of white and grey, are transformed when lit up. Available in glassine and lokta papers, in 4 sizes of hanging lampshades, the candle shade and the small cube table lamp.

Lampshade Square

Lampshade medium

Lampshade long

Table lampshade