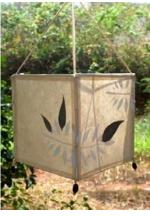

# Shweta kamal, Shweta neem - The white on white theme.

We continue this range of delicate stencil painting combined with *Vitex negundo* leaves; the lotus flower and the neem leaf, in shaded tints of white and grey, are transformed when lit up. Available in glassine and lokta papers, in 4 sizes of hanging lampshades, the candle shade and the small cube table lamp.

Lampshade Square

Lampshade medium

Lampshade long

Table lampshade