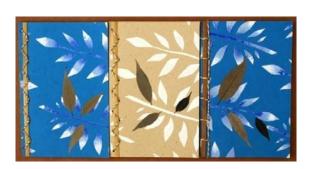

Black handmade paper with painted strips of silk fiber paper and peepal leaves.

Indigo handmade paper with painted strips of turquoise paper and peepal leaves.

Indigo handmade paper with painted strips of silk fiber paper and Vitex negundo leaves

Rag and gunny fiber handmade paper with painted strips of lokta and Vitex negundo leaves.

Rag and wool fiber handmade paper with painted strips of lokta and Vitex negundo leaves.