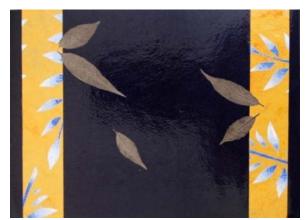

Black handmade paper with painted strips of silk fiber paper and peepal leaves.

Indigo handmade paper with painted strips of turquoise paper and peepal leaves.

Indigo handmade paper with painted strips of silk fiber paper and Vitex negundo leaves

Rag and gunny fiber handmade paper with painted strips of lokta and Vitex negundo leaves.

Rag and wool fiber handmade paper with painted strips of lokta and Vitex negundo leaves.