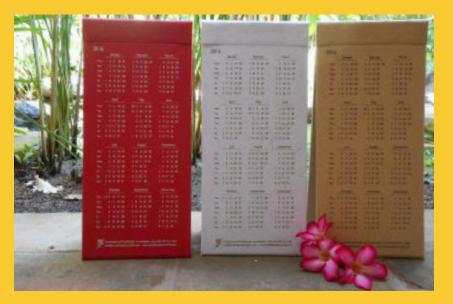

Desk calendar: 13x29x9.5 cm Wall calendar: 13x29 cm

The Landscape

# This year we have wall calendars as well!