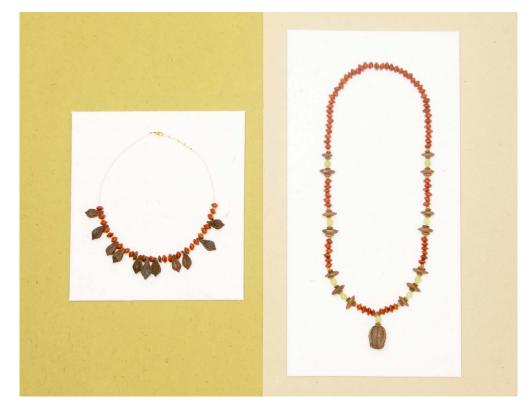

# BEEJIKA - SEEDS RANGE

RED SEEDS AND EUCALYPTUS BUDS NECKLACE

**LONG RED AND BROWN SEEDS NECKLACE**With green agate beads

**COLORFUL CHINGNON PINS**With agate beads

**SOAPNUT SEEDS NECKLACE WITH EARRINGS**With light pink agate beads

**SOAPNUT SEEDS NECKLACE WITH EARRINGS**With light blue agate beads

**CANAVALIA SEEDS NECKLACE WITH EARRINGS**With green agate beads

CANAVALIA SEEDS NECKLACE WITH EARRINGS
With blue agate beads

**EUCALYPTUS BUDS NECKLACE**With pink agate beads