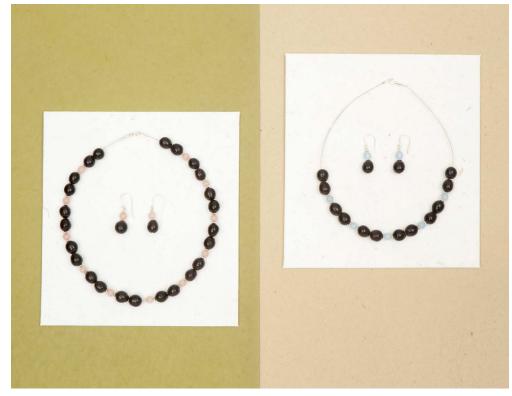

**SOAPNUT SEEDS NECKLACE WITH EARRINGS**With light blue agate beads

**CANAVALIA SEEDS NECKLACE WITH EARRINGS**With green agate beads

CANAVALIA SEEDS NECKLACE WITH EARRINGS
With blue agate beads

**EUCALYPTUS BUDS NECKLACE**With pink agate beads

# **EUCALYPTUS BELLS NECKLACE**With orange, green and pink agate beads

**LONG BROWN SEEDS NECKLACE**With pink agate beads

**CANAVALIA SEEDS NECKLACE WITH EARRINGS**With pink agate beads

A Unit of Ankur Trust Auroshilpam Auroville 605101 Tamil Nadu INDIA Tel: (0413) 2622172, 2622062, 2623780