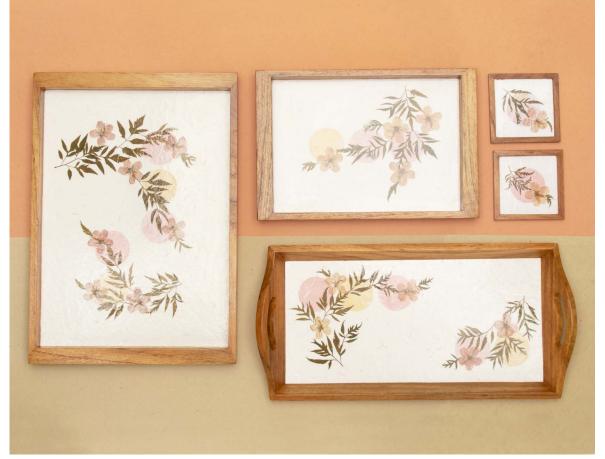

### **COSMOS FLOWER**

Small tray without handles 30 x 21 x 2.5 cm

Medium tray without handles 41 x 29 x 2.5 cm

Long tray without handles 41 x 19 x 2.5 cm

Square coaster 10 x 10 x 0.6 cm

### **FLOWERING BOWER**

Small tray without handles 30 x 21 x 2.5 cm

Medium tray with handles 44 x 32 x 6 cm

Square coaster 10 x 10 x 0.6 cm

### **ETERNAL YOUTH**

Small tray without handles 30 x 21 x 2.5 cm

Medium tray without handles 41 x 29 x 2.5 cm

Long tray with handles 44 x 22 x 6 cm

Square coaster 10 x 10 x 0.6 cm