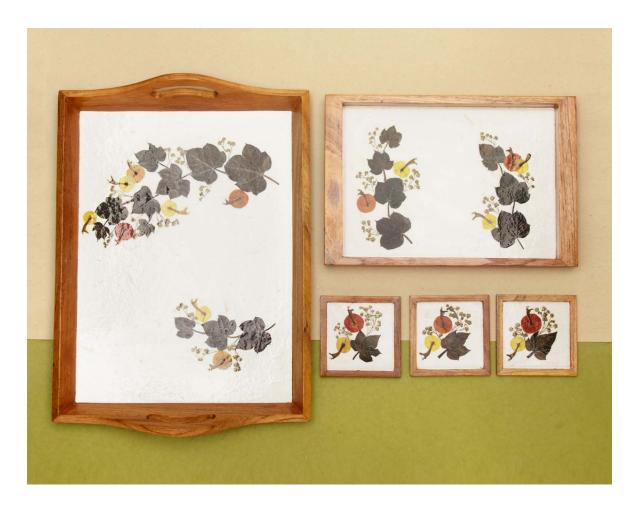

### **FLOWERING BOWER**

Small tray without handles 30 x 21 x 2.5 cm

Medium tray with handles 44 x 32 x 6 cm

Square coaster 10 x 10 x 0.6 cm