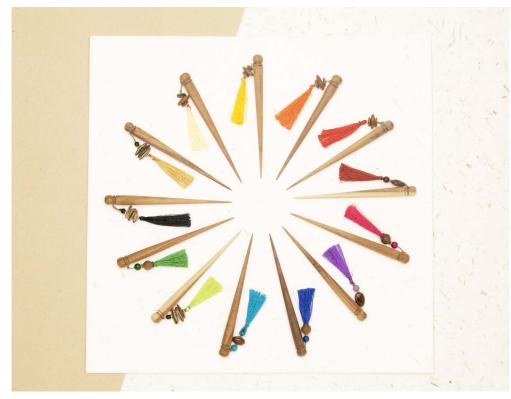

# BEEJIKA - SEEDS RANGE

RED SEEDS AND EUCALYPTUS BUDS NECKLACE

**LONG RED AND BROWN SEEDS NECKLACE**With green agate beads

**COLORFUL CHINGNON PINS**With agate beads

**SOAPNUT SEEDS NECKLACE WITH EARRINGS**With light pink agate beads