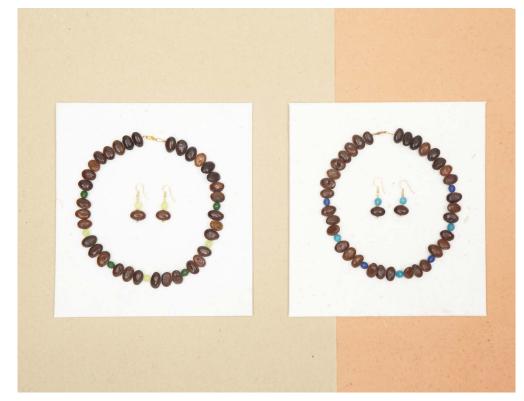

**SOAPNUT SEEDS NECKLACE WITH EARRINGS**With light blue agate beads

**CANAVALIA SEEDS NECKLACE WITH EARRINGS**With green agate beads

CANAVALIA SEEDS NECKLACE WITH EARRINGS
With blue agate beads

**EUCALYPTUS BUDS NECKLACE**With pink agate beads