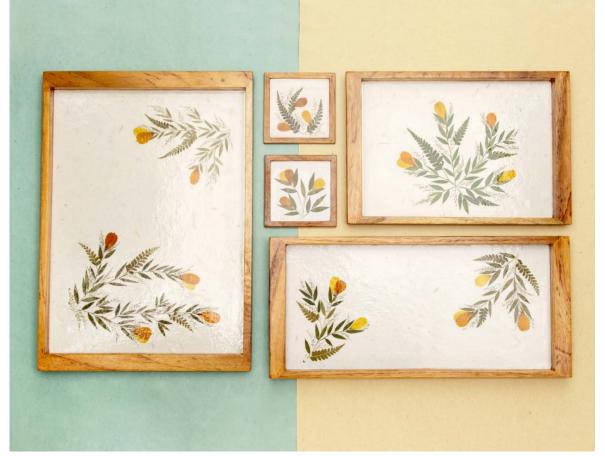

### **ETERNAL YOUTH**

Small tray without handles 30 x 21 x 2.5 cm

Medium tray without handles 41 x 29 x 2.5 cm

Long tray with handles 44 x 22 x 6 cm

Square coaster 10 x 10 x 0.6 cm