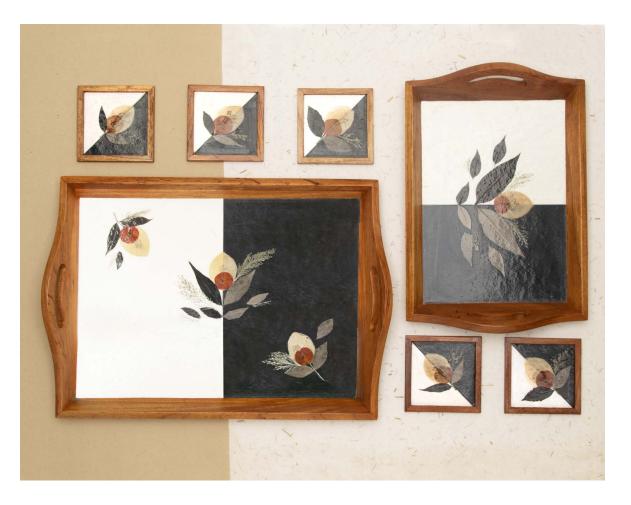

### **BLACK AND WHITE**

Small tray with handles 35 x 24 x 6 cm

Medium tray with handles 44 x 32 x 6 cm

Square coaster 10 x 10 x 0.6 cm