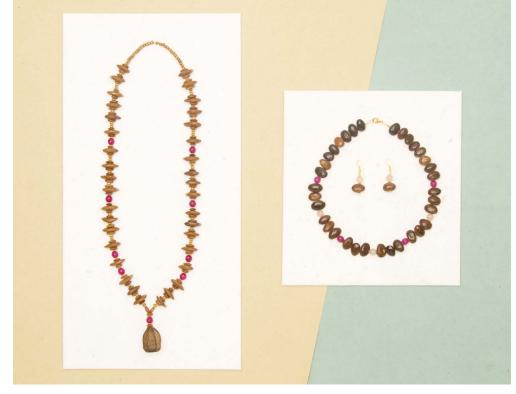

# BEEJIKA - SEEDS RANGE

RED SEEDS AND EUCALYPTUS BUDS NECKLACE

**LONG RED AND BROWN SEEDS NECKLACE**With green agate beads

**COLORFUL CHINGNON PINS**With agate beads

**SOAPNUT SEEDS NECKLACE WITH EARRINGS**With light pink agate beads

**SOAPNUT SEEDS NECKLACE WITH EARRINGS**With light blue agate beads

**CANAVALIA SEEDS NECKLACE WITH EARRINGS**With green agate beads

CANAVALIA SEEDS NECKLACE WITH EARRINGS
With blue agate beads

**EUCALYPTUS BUDS NECKLACE**With pink agate beads