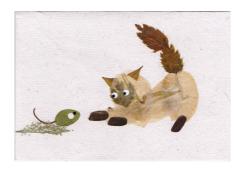

#### Animals cards

Animals uplift us in many different ways. We hope these cards bring the same joy as gifts to your family and friends.

Serve your guests with a bouquet of flowers with this special tray from our *Dharti* (interior) collection.