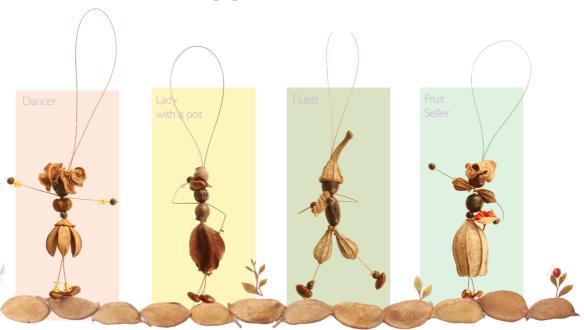

Below is our new range of Doll hangings made from seeds

Seeds inspire us to explore playful, spontaneous forms which lend themselves to become our Magnets (above) & Wish

doll series (below)