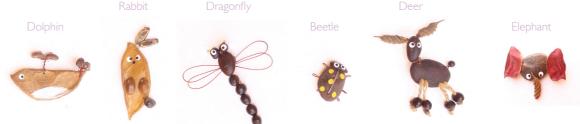

Below is our new range of Doll hangings made from seeds

Seeds inspire us to explore playful, spontaneous forms which lend themselves to become our Magnets (above) & Wish

doll series (below)