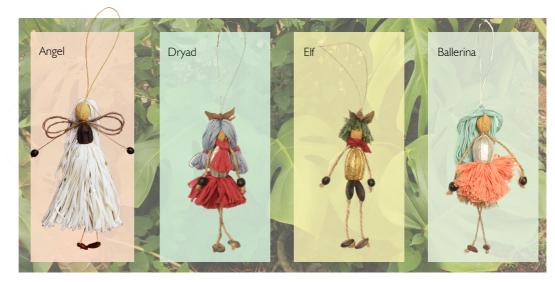

Below is our new range of Doll hangings made from seeds

Seeds inspire us to explore playful, spontaneous forms which lend themselves to become our Magnets (above) & Wish

doll series (below)