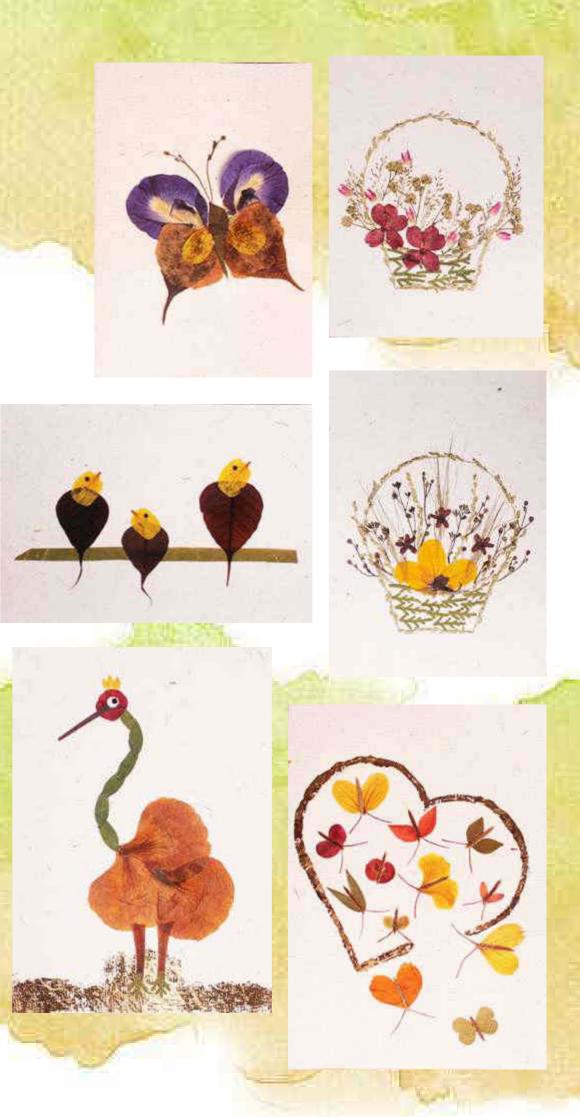

More New Cards! with flower baskets, landscapes, butterflies & birds to choose from Landscape Series (above) & Special cards designed by the women of Shradhanjali (below & left)

A new range of Gift envelopes to celebrate special occasions ~