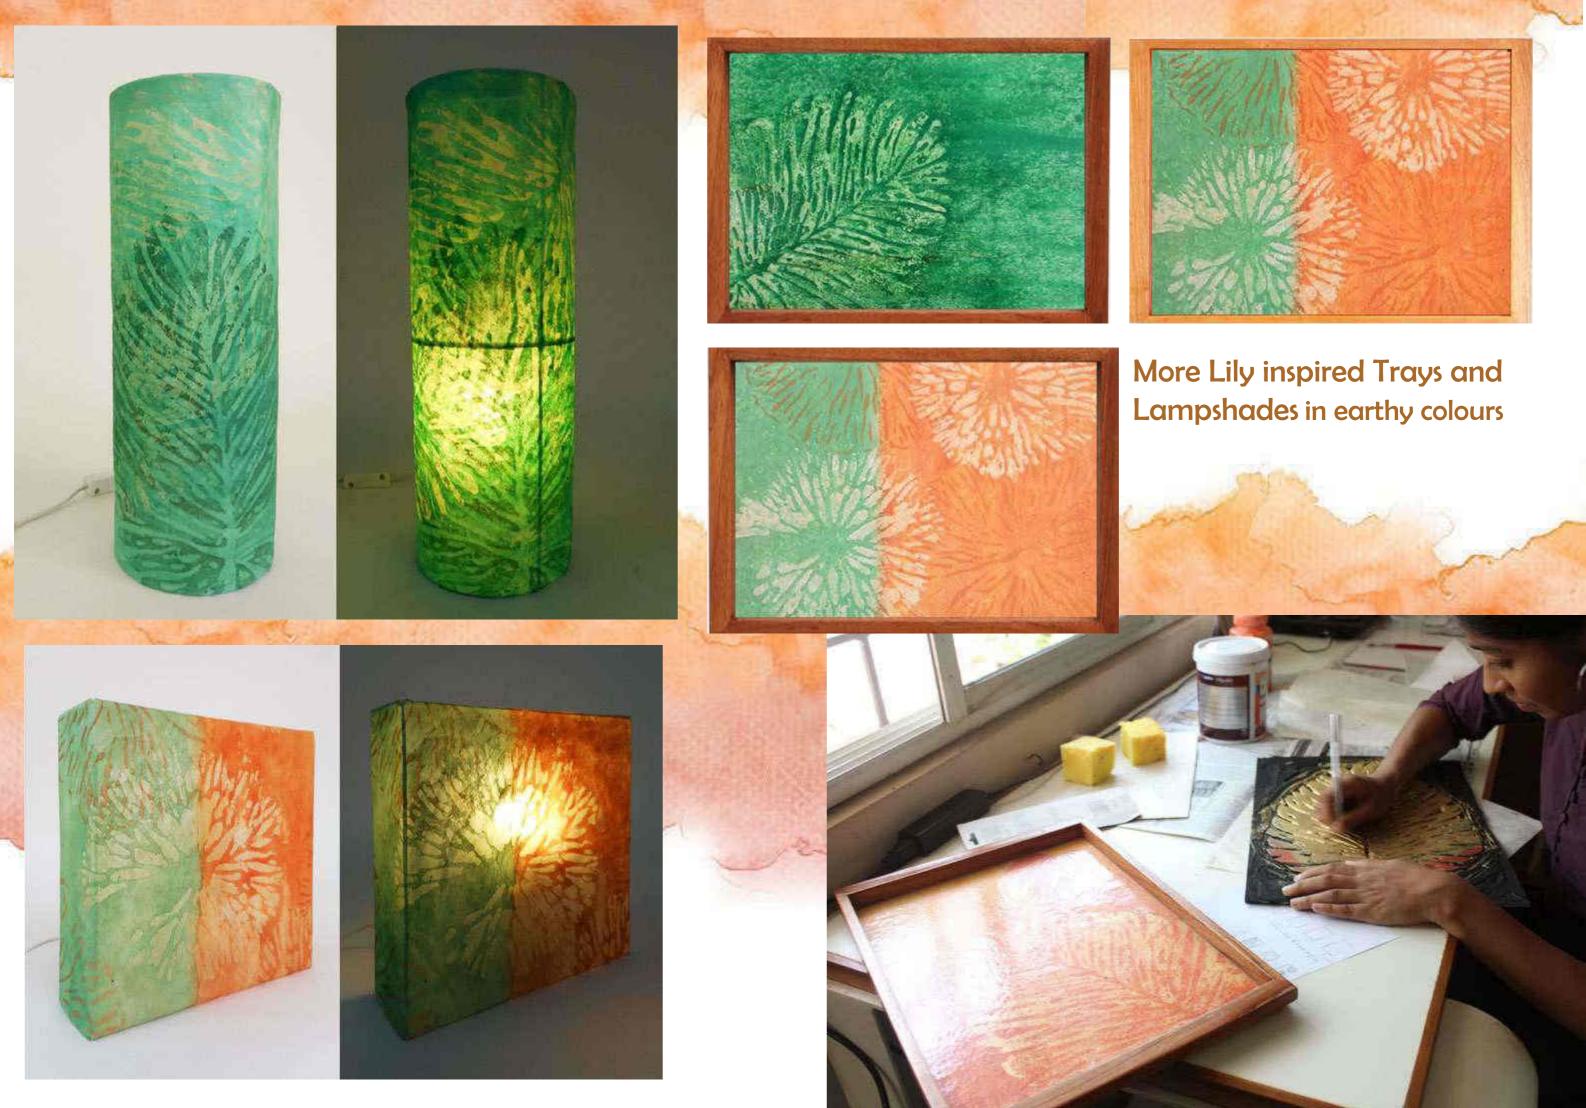

### Gold, the colour of Sunshine!

Our Gold Series of trays, coasters and tables now includes 2 new designs ~ Golden Peepal leaf (left) & Coloured Papaya (below)

Experimenting with new forms-Lampshade Design in Progress...