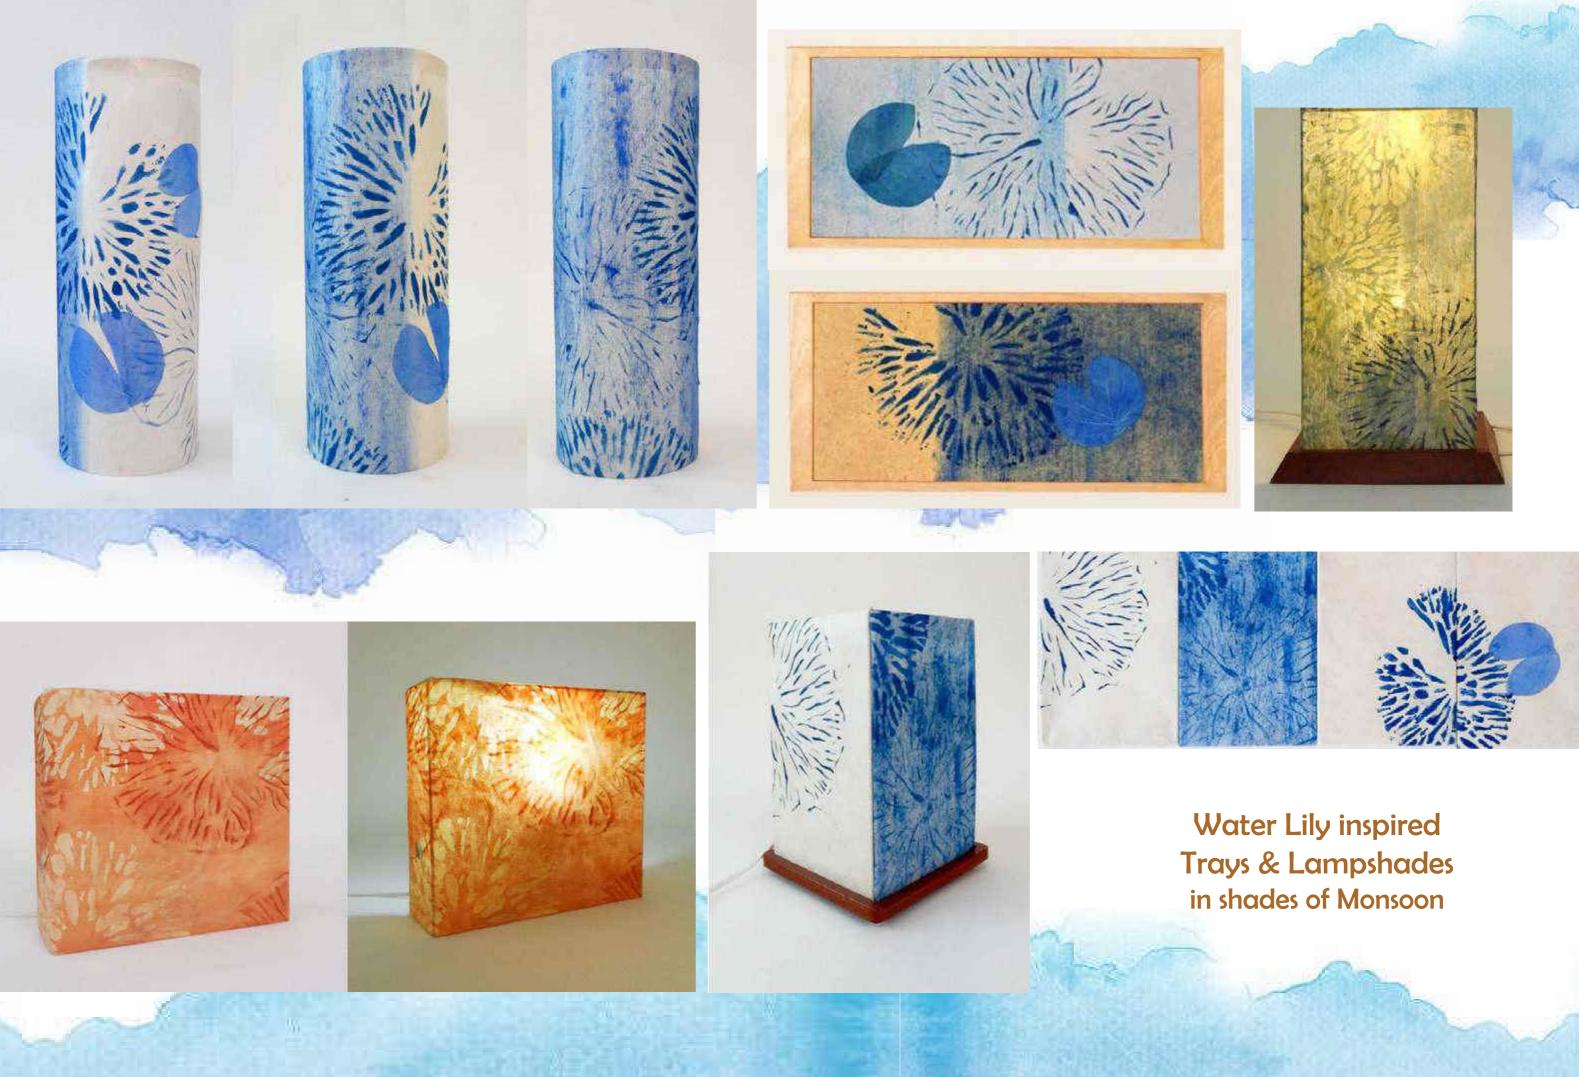

### Gold, the colour of Sunshine!

Our Gold Series of trays, coasters and tables now includes 2 new designs ~ Golden Peepal leaf (left) & Coloured Papaya (below)

Experimenting with new forms-Lampshade Design in Progress...