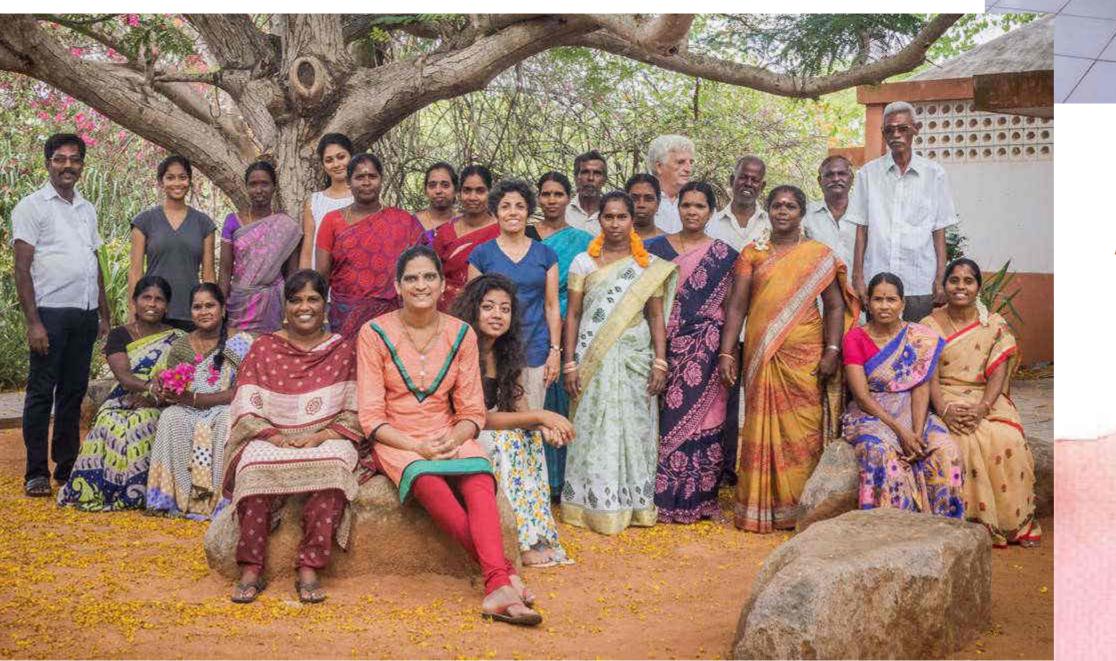

pes, butterflies & birds to choose from Landscape Series (above) & Special cards designed by the women of Shradhanjali (below & left)

















A new range of Gift envelopes to celebrate special occasions ~

Series 1 (above), Series 2 (below right) & Series 3 (below left)





### Gold, the colour of Sunshine!

Our Gold Series of trays, coasters and tables now includes 2 new designs ~ Golden Peepal leaf (left) & Coloured Papaya (below)











Experimenting with new forms-Lampshade Design in Progress...







## SHRADHANJALI NEWS ~

We are excited to announce that we have a new section ot Mira boutique, Auroville displaying our tray tables and mirrors. Do come and have a look!

We are also looking forward to launching our new website soon :) Visit www.shradhanjaliauroville.com





### Acknowledging our wonderful team for making it possible!