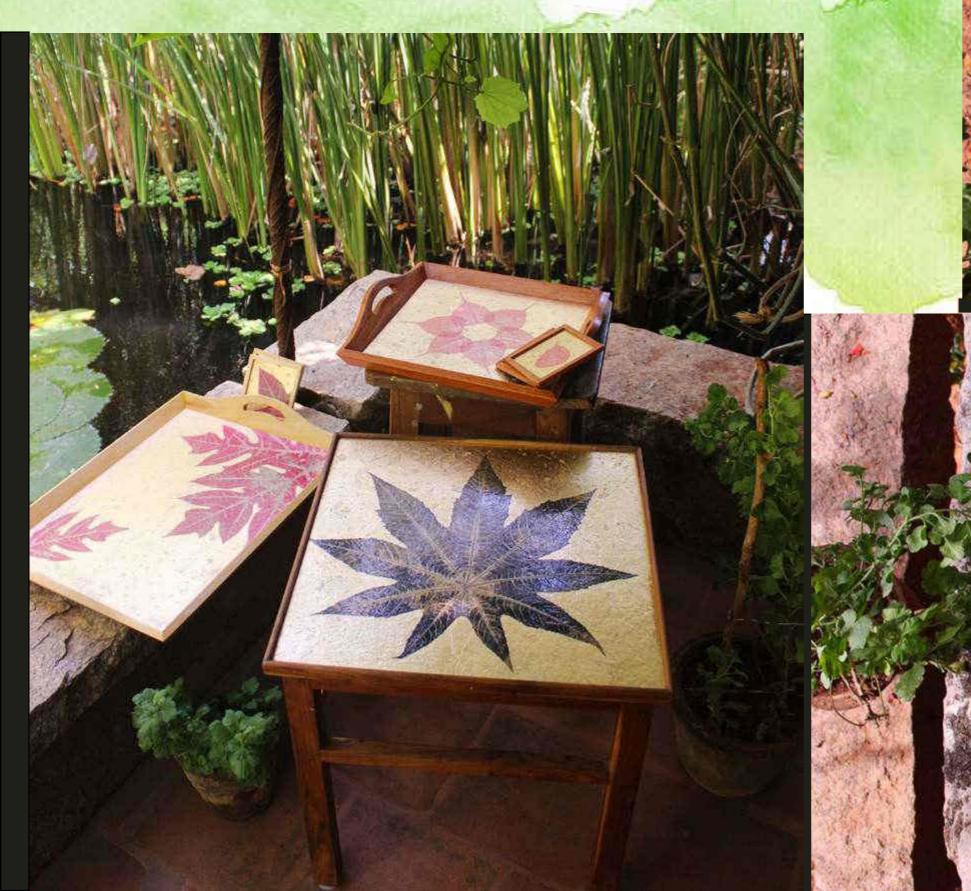

### Gold, the colour of Sunshine!

Our Gold Series of trays, coasters and tables now includes 2 new designs ~ Golden Peepal leaf (left) & Coloured Papaya (below)

Experimenting with new forms-Lampshade Design in Progress...