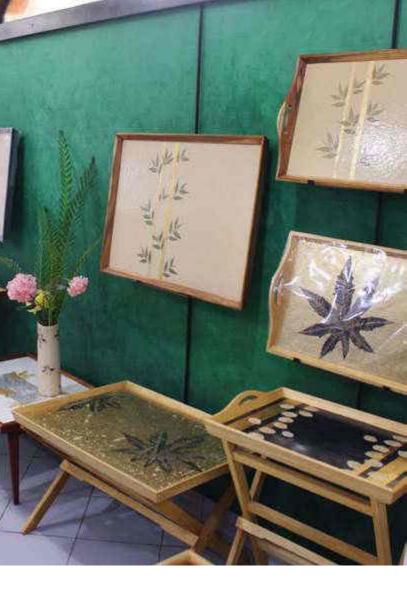

### Gold, the colour of Sunshine!

Our Gold Series of trays, coasters and tables now includes 2 new designs ~ Golden Peepal leaf (left) & Coloured Papaya (below)

Experimenting with new forms-Lampshade Design in Progress...