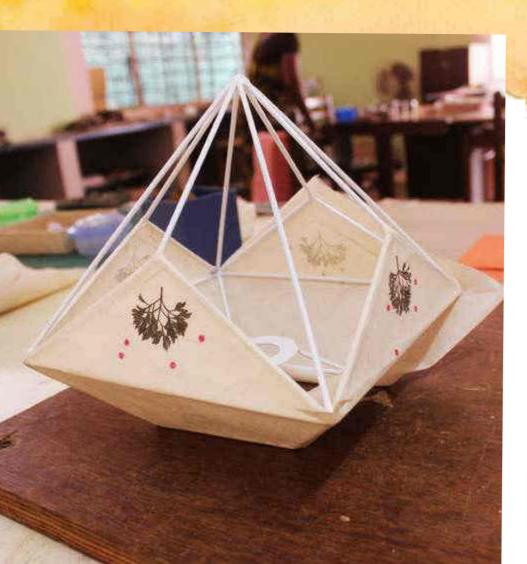

### Gold, the colour of Sunshine!

Our Gold Series of trays, coasters and tables now includes 2 new designs ~ Golden Peepal leaf (left) & Coloured Papaya (below)

Experimenting with new forms-Lampshade Design in Progress...