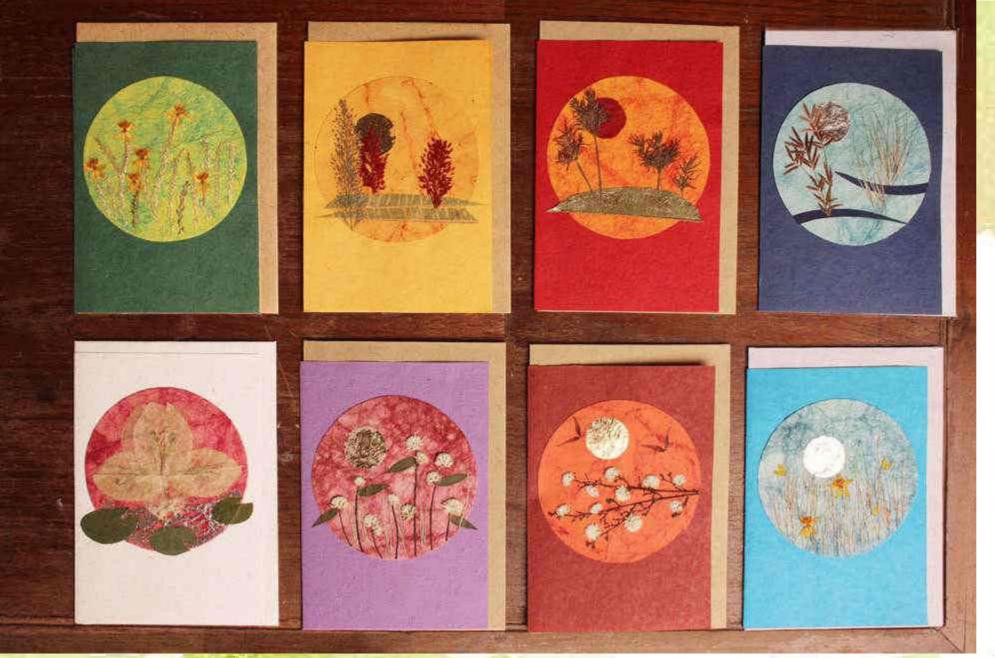

# **NEWSLETTER 2017**

Cards • Gift Envelopes • Lampshade & Trays • New Experiments • Shradhanjali News

Joomea

We present our new Aquarelle Card Series 'Sunset Hues' Series (top left) & 'Windows' Series (above).

More New Cards! with flower baskets, landscapes, butterflies & birds to choose from Landscape Series (above) & Special cards designed by the women of Shradhanjali (below & left)

A new range of Gift envelopes to celebrate special occasions ~