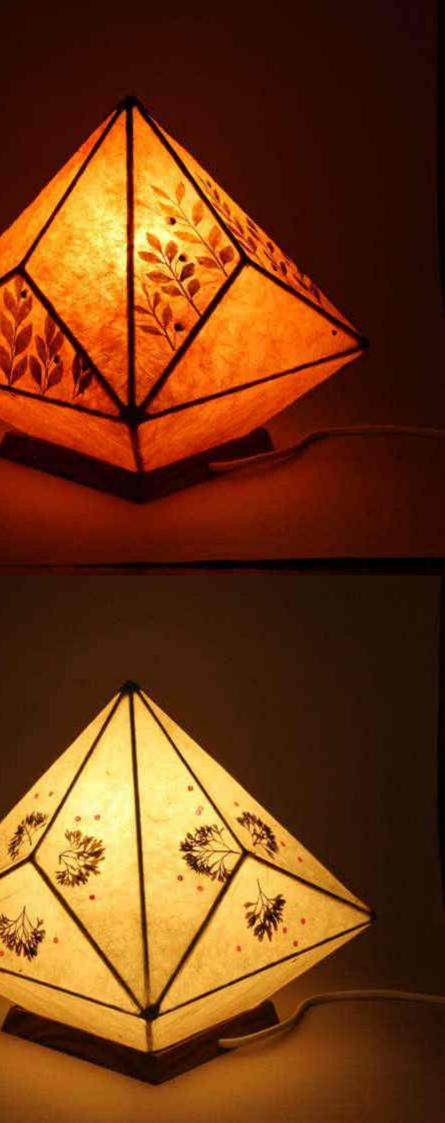

### Gold, the colour of Sunshine!

Our Gold Series of trays, coasters and tables now includes 2 new designs ~ Golden Peepal leaf (left) & Coloured Papaya (below)

Experimenting with new forms-Lampshade Design in Progress...